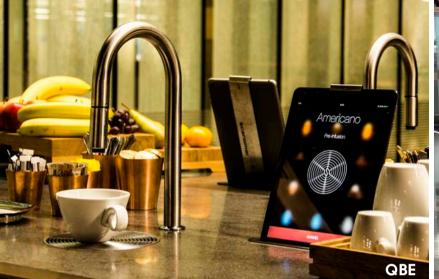

Solid stainless steel brew piston

The perfect grind in just 1 second. Electronical adjustments can be made from the display to secure best possible grind and extraction.

"It is the ideal refreshment solution for the new QBE office as it is stylish, yet functional, and fits seamlessly into each individual working environment."

Mark Thompson, Head of Corporate Real Estates Services, QBE

"We envisaged the café area as the 'watering hole' where staff could freely meet and collaborate over good coffee and the integration of the TopBrewer has been a catalyst to this thanks to its innovative design." Stephen Willmore, Associate Director, Assael Architecture