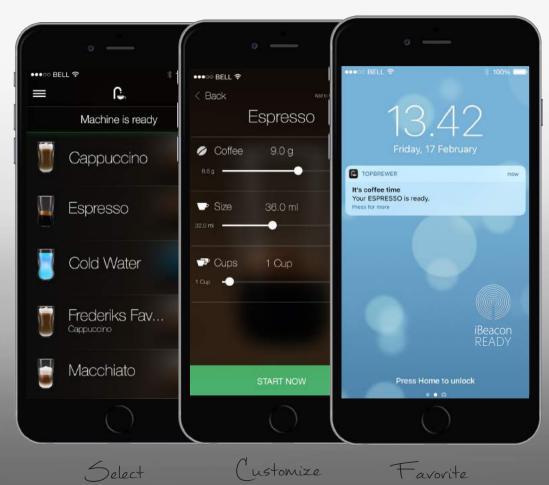

## The coffee tap with an app.

Download it **now** 

The TopBrewer has been uniquely designed to be smartphone, smart watch and tablet compatible.

## iBeacon

As you walk by the TopBrewer, it will welcome you with a notification, and make your favorite drink available with a single swipe!