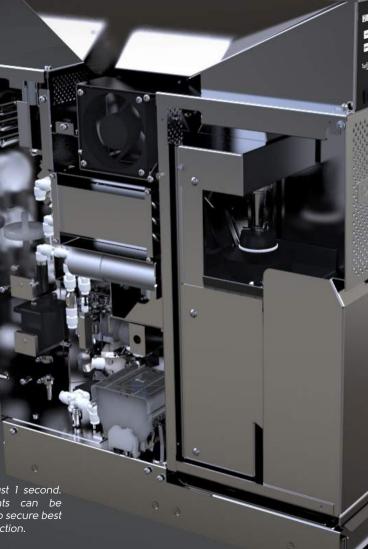

#### Speed & Quality

The TopBrewer can deliver a blazingly fast brewed black filter coffee without compromising on quality. Due to its ultra fast grinders and brew unit mechanics, recovery time between cups is second to none . The TopBrewer Pro can produce a 150ml drink in 15 seconds and a milk based in 20 seconds.

Solid stainless steel brew piston

The perfect grind in just 1 second. Electronical adjustments can be made from the display to secure best possible grind and extraction.

"It is the ideal refreshment solution for the new QBE office as it is stylish, yet functional, and fits seamlessly into each individual working environment."