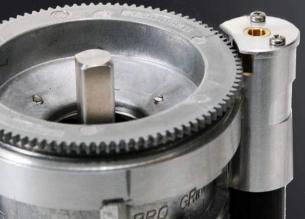

## Solid quality

Scanomat's professional stainless steel and aluminum brewer is a piece of art in itself. The tamper pressure is adjusted precisely from 0-25 kg before brewing and ensures an accurate brew time both when dispensing black coffee and espresso. The materials are of the highest quality possible and our newly developed flash-heating technology heats up fresh water to perfect temperature, faster than you can press the espresso button.

Solid stainless steel brew piston

The perfect grind in just 1 second. Electronical adjustments can be made from the display to secure best possible grind and extraction.

"It is the ideal refreshment solution for the new QBE office as it is stylish, yet functional, and fits seamlessly into each individual working environment."