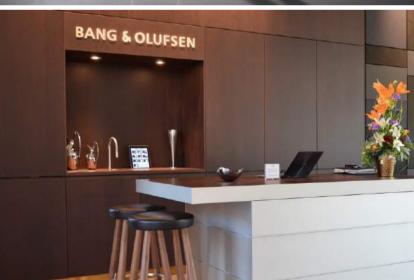

#### Designed for Architects

The TopBrewer will fit uniquely into any space. Your imagination is the only limitation. It can easily stand alone or be integrated into existing furniture or even be a part of an environment. With minimum space usage we pride ourselves in making a coffeeunit that unobtrusively fits into any beautifully designed environment Energy consumption 6 watt during standby

# Do you know...

CHANEL HONEW YORK

95% of the TopBrewer is hidden beneath the countertop or behind the wall and its graceful swan neck can both swivel and elevate. This allows the machine to adapt to even the most minimal designs.