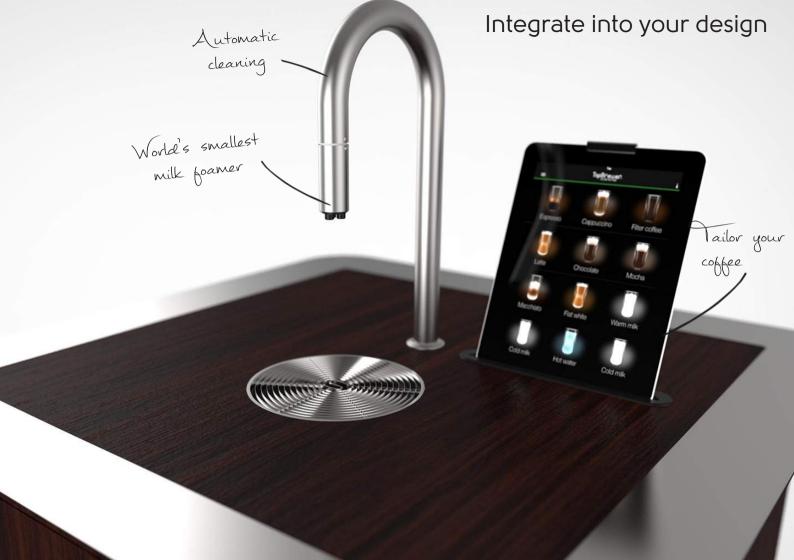

Tandpicked

\* Not applicable on TopBrewer Home & Compact

World's smallest milk foamer

#### Automatic Cleaning

The brewer cleans automatically during the day. The fresh milk lines are flushed after every brew, leaving no residue on the insides and minimizing the use of chemicals and shortening the daily cleaning routine. Daily, simply use the 2-minute automatic clean cycle which rinses both brewer and milk lines thoroughly.

#### Designed for Architects

The TopBrewer will fit uniquely into any space. Your imagination is the only limitation. It can easily stand alone or be integrated into existing furniture or even be a part of an environment. With minimum space usage we pride ourselves in making a coffeeunit that unobtrusively fits into any beautifully designed environment Energy consumption 6 watt during standby

# Do you know...

CHANEL HONEW YORK

95% of the TopBrewer is hidden beneath the countertop or behind the wall and its graceful swan neck can both swivel and elevate. This allows the machine to adapt to even the most minimal designs.