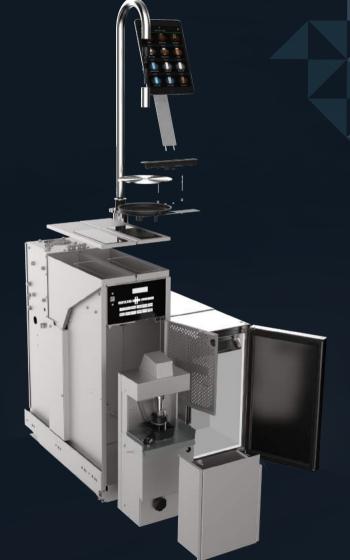

## Solid quality

Scanomat's professional stainless steel and aluminum brewer is a piece of art in itself. The tamper pressure is adjusted precisely from 0-25 kg before brewing and ensures an accurate brew time both when dispensing black coffee and espresso. The materials are of the highest quality possible and our newly developed flash-heating technology heats up fresh water to perfect temperature, faster than you can press the espresso button.

Solid stainless steel brew piston

The perfect grind in just 1 second. Electronical adjustments can be made from the display to secure best possible grind and extraction.

"It is the ideal refreshment solution for the new QBE office as it is stylish, yet functional, and fits seamlessly into each individual working environment."