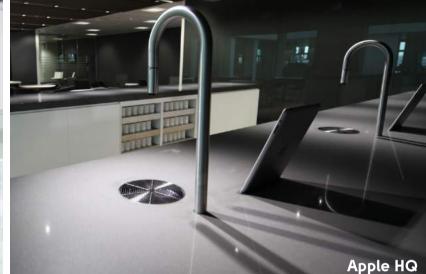

# Do you know...

CHANEL HONEW YORK

95% of the TopBrewer is hidden beneath the countertop or behind the wall and its graceful swan neck can both swivel and elevate. This allows the machine to adapt to even the most minimal designs.