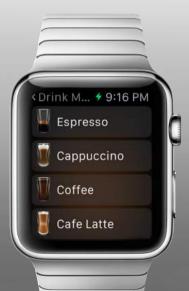

## The coffee tap with an app.

Download it **now** 

The TopBrewer has been uniquely designed to be smartphone, smart watch and tablet compatible.

## iBeacon

As you walk by the TopBrewer, it will welcome you with a notification, and make your favorite drink available with a single swipe!