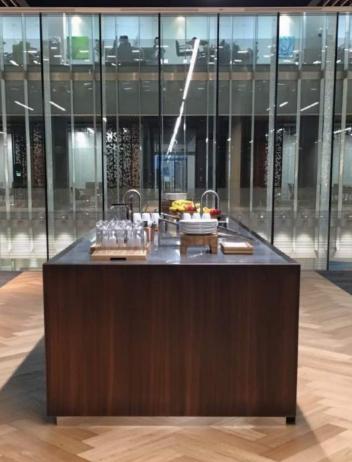

# Built for Architecture.

#### Designed for Architects

The TopBrewer will fit uniquely into any space. Your imagination is the only limitation. It can easily stand alone or be integrated into existing furniture or even be a part of an environment. With minimum space usage we pride ourselves in making a coffeeunit that unobtrusively fits into any beautifully designed environment Energy consumption 6 watt during standby