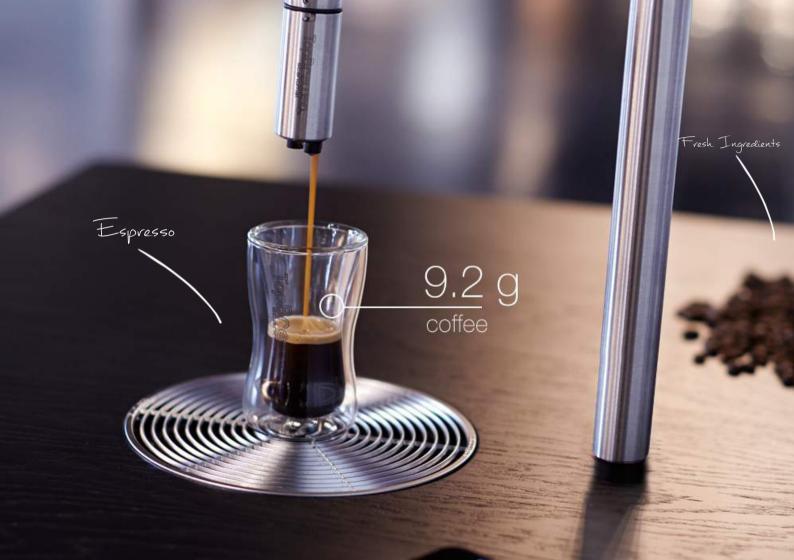

## Solid quality

Scanomat's professional stainless steel and aluminum brewer is a piece of art in itself. The tamper pressure is adjusted precisely from 0-25 kg before brewing and ensures an accurate brew time both when dispensing black coffee and espresso. The materials are of the highest quality possible and our newly developed flash-heating technology heats up fresh water to perfect temperature, faster than you can press the espresso button.

Solid stainless steel brew piston

The perfect grind in just 1 second. Electronical adjustments can be made from the display to secure best possible grind and extraction.

"It is the ideal refreshment solution for the new QBE office as it is stylish, yet functional, and fits seamlessly into each individual working environment."