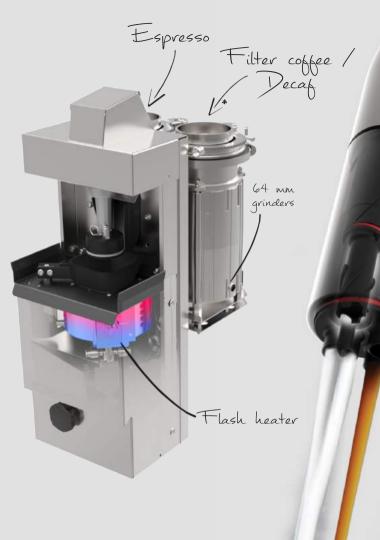

## Solid quality

Scanomat's professional stainless steel and aluminum brewer is a piece of art in itself. The tamper pressure is adjusted precisely from 0-25 kg before brewing and ensures an accurate brew time both when dispensing black coffee and espresso. The materials are of the highest quality possible and our newly developed flash-heating technology heats up fresh water to perfect temperature, faster than you can press the espresso button.

Solid stainless steel brew piston

The perfect grind in just 1 second. Electronical adjustments can be made from the display to secure best possible grind and extraction.

"It is the ideal refreshment solution for the new QBE office as it is stylish, yet functional, and fits seamlessly into each individual working environment."