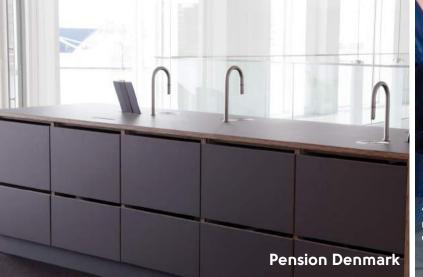

#### Designed for Architects

The TopBrewer will fit uniquely into any space. Your imagination is the only limitation. It can easily stand alone or be integrated into existing furniture or even be a part of an environment. With minimum space usage we pride ourselves in making a coffeeunit that unobtrusively fits into any beautifully designed environment Energy consumption 6 watt during standby

# Do you know...

CHANEL HONEW YORK

95% of the TopBrewer is hidden beneath the countertop or behind the wall and its graceful swan neck can both swivel and elevate. This allows the machine to adapt to even the most minimal designs.