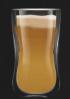

#### Coffee

The Scanomat TopBrewer Pro and Compact provide speedy serving of coffee drinks such as: Espresso, Macchiato, Cappuccino, Caffè Latte, Americano, and traditional black coffee made from freshly ground whole beans. The TopBrewer simply delivers an exquisitely brewed coffee menu, with the right parameters for accurate extraction.