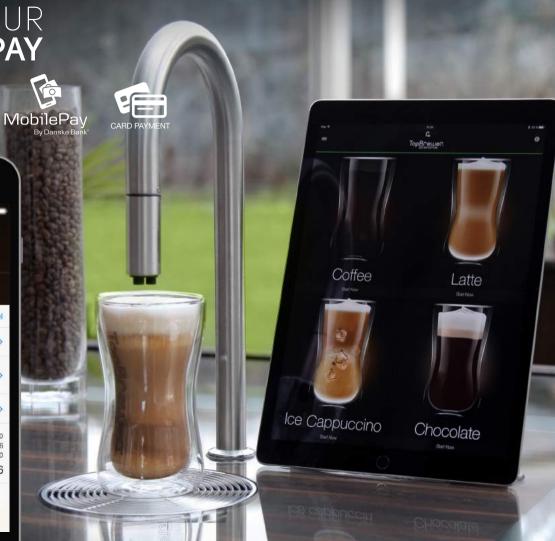

## The coffee tap with an app.

Download it **now** 

The TopBrewer has been uniquely designed to be smartphone, smart watch and tablet compatible.

# CREATE YOUR COFFEE & PAY

#### Internet of Coffee is here

**CoffeeCloud** is the world's first real and most advanced cloud management system for coffee machines with state-of-the-art realtime data for your organization. Available as an App for all platforms, CoffeeCloud gives you access to key data metrics and diagnostics at a glimpse on the dashboard, allowing you to work smarter and faster throughout the organization. CoffeeCloud has multiple userlevels, allowing for versatile management. With cross-device compatibility you can access CoffeeCloud on smartphone, tablet or PC, for real time insights at your fingertips. Simple tasks like refilling the machine, are now simplified to a notification directly on the person's smart device. CoffeeCloud will change how you run your business, and it will change the entire landscape of coffee machine operation.